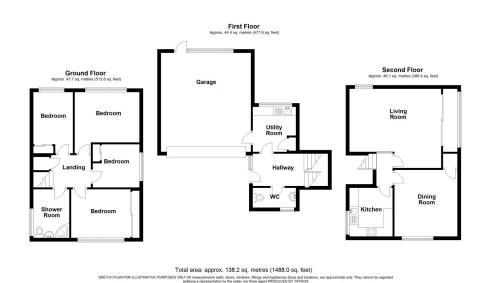

- Detached Family Home
- 4 Spacious Bedrooms
- Modernisation required
- Elevated Location

Private Gardens

Fully UPVC ( except garage window )

Double Garage

- Picturesque Town
- Uninterrupted & Stunning Views of Rothbury Village and Simonside hills and countryside.
- Open House 28th of May 2023